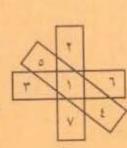

#### دائرة فوائد الأحجار

إذا أردت أن تعرف خاصية أي حجر شئت فضع الحجر في وسط الدائرة واتلُ عليه بسُورة الفاتحة سرّة وآية الكُرسي مرة واتل عليه آية ﴿إِنَّهُ مِن سُلِّيمَان وإنَّه بِسمِ اللهِ الرحمن الرحيم؛ ألا تعلوا عليّ واتوني مسلمين ﴾ (النمل: ٣٠، ٣١) ﴿ وترى الجبال تحسبها جامدة وهي تمر سر السحاب صنع الله الذي انقن كل شيء انه خبير بما تفعلون﴾ (النمل :٨٨) ﴿ولو أنزلنا هذا القرآن على جبل لرأيته خاشعاً متصدّعاً من خشية الله ﴾ (الحشر ٢١٠) فان الحجر ينجذب الى بين البيوت التي في الدائرة فحينتذ تعرف خاصيته. ووجدت في نسخة الخرى ما نصه وينبغي أن يكون الفاعل تقيّاً وعلى طهارة ويصلى ركعتين ويمشى الحجر وهو مستقبل القبلة ويضع اصبعه السبابة على الحجر بوفق فوق الدائرة الصغيرة موضعاً خفيفاً ويتلو الآية المذكورة وكلما تحرك الحجر يتبعه الي حبث ينهى تكون خاصيته والله أعلم وأحكم وصلى الله على سيدنا محمد وآله الطيبين الطاهرين . ثم تتلو القسم الداخلي تحت الدائرة على الحجر . ١٠٠٠ - ١٠٠٠ - ١٠٠٠

وفي نسخة أخرى تعزم على الحجو القسم الآتي بدلاً من القسم الذي تحت الدائرة الصغرى وهو هذا : اللهم منها جود الا سايبوت انقما جلونا وعدنا الى انهاء الحركة الجامدة الى حيث خفتها عمن نظر الى الجبل الخووسي صعقا اللهم بحق لااله الا

الله محمداً رسول الله عليها امير المؤمنين ولي الله وبحق حملة العرش الشمانية وصلى الله على محمد وآله الطاهرين: والعمل به يوم الأحد السابع أو السابع عشر من أي شهر يوافق العدد المذكور ليوم الأحد أو الاثنين أو الخميس.

وردت هذه الدائرة إلينا هذية من اليمن قرب الخليج العربي . فتقبلها مني هدية المحبة والإخلاص .